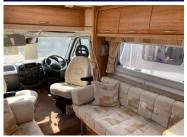

Undoubtedly a top quality 2 berth low line motorhome which is synonymous with this particular margue. A most ingenious layout with a centrally placed L shape kitchen, featuring a 4 burner hob (3 gas & 1 electric), full oven, and the benefit of electronic ignition. Two circular stainless steel sink bowls are fitted which provide a most pleasing effect blending perfectly with the attractive darkened hob cover. A Thetford 3 way fridge is conveniently situated for ease of use, together with an abundance of drawers and cupboards. A full length washroom across the rear end of the motorhome provides a toilet, with a separate shower and large wash basin all fully enclosed for total privacy. A superb spacious lounge area has the benefit of two settees which for night use provide a large double bed. The lounge area can also be enhanced by the use of the 2 swivel cab seats whereby up to 8 people can be accommodated in comfort if required. The overall colour scheme is heautifully