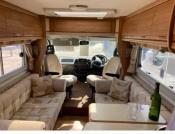

Undoubtedly a top quality 2 berth low line motorhome which is synonymous with this particular margue. A most ingenious layout with a centrally placed L shape kitchen, featuring a 4 burner hob (3 gas & 1 electric), full oven, and the benefit of electronic ignition. Two circular stainless steel sink bowls are fitted which provide a most pleasing effect blending perfectly with the attractive darkened hob cover. A Thetford 3 way fridge is conveniently situated for ease of use, together with an abundance of drawers and cupboards. A full length washroom across the rear end of the motorhome provides a toilet, with a separate shower and large wash basin all fully enclosed for total privacy. A superb spacious lounge area has the benefit of two settees which for night use provide a large double bed. The lounge area can also be enhanced by the use of the 2 swivel cab seats whereby up to 8 people can be accommodated in comfort if required. The overall colour scheme is heautifully