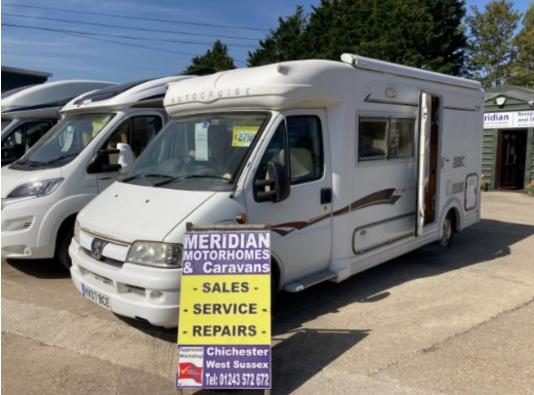

## 2007 Autocruise Starlet II - Peugeot Boxer 2.2 HDI...

£26,995

Engine: Diesel
Gearbox: Manual
Capacity: 2177cc
Mileage: 52,000
Length: 6160mm
Width: 2180mm
Height: 2540mm

## Meridian Motorhomes & Caravans

Units 4/7 Church Farm Hook Lane Bosham West Sussex, PO18 8EX

| 2 BERTH         |
|-----------------|
| HAND BASIN      |
| WARDROBE        |
| CASSETTE TOILET |
| SHOWER          |
| НОВ             |
| GRILL           |
| SINK/DRAINER    |
| 3-WAY FRIDGE    |

Undoubtedly a top quality 2 berth low line motorhome which is synonymous with this particular margue. A most ingenious layout with a centrally placed L shape kitchen, featuring a 4 burner hob (3 gas & 1 electric), full oven, and the benefit of electronic ignition. Two circular stainless steel sink bowls are fitted which provide a most pleasing effect blending perfectly with the attractive darkened hob cover. A Thetford 3 way fridge is conveniently situated for ease of use, together with an abundance of drawers and cupboards. A full length washroom across the rear end of the motorhome provides a toilet, with a separate shower and large wash basin all fully enclosed for total privacy. A superb spacious lounge area has the benefit of two settees which for night use provide a large double bed. The lounge area can also be enhanced by the use of the 2 swivel cab seats whereby up to 8 people can be accommodated in comfort if required. The overall colour scheme is heautifully