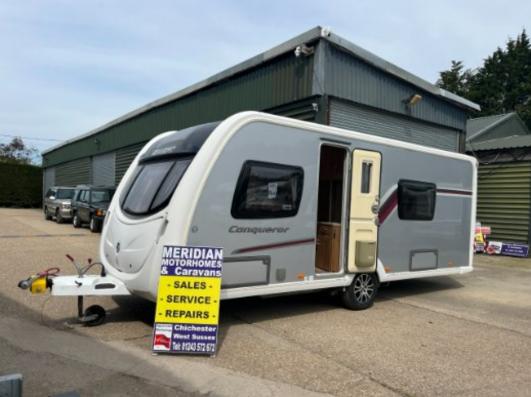

## 2011 Swift Conqueror 570, 4 berth, motor mover

£11,295

## OUR OFFER:

- FAMILY RUN BUSINESSFINANCE AVAILABLE
- PART EXCHANGE WELCOME •
  FREE WARRANTY •

Length: 7320mm Width: 2310mm Height: 2620mm

Internal

Length: 5600mm

Unladen

Weight: 1486kg Laden Weight: 1650kg

Renowned for its impressive styling, the 2011 Swift Conqueror is a spacious 4 berth caravan and has a reputation for comfort, practicality and style. Its aerodynamic exterior design combines a sweeping front aspect, sleek sunroof, rain water diverter and rear panel creating a strikingly sleek silhouette. The Swift Conqueror 570 provides a front lounge which converts to a double bed, fixed rear bed with storage below, plus rear washroom with separate shower cubicle. FItted items include: 3 burner hob/240v hot plate Grill/Oven 3 way fridge 230v microwave Alde heating / hot water (gas and 240v) Alloy wheels Thetford toilet Extras include: Caravan motor mover Directional TV aerial Leisure battery Gas bottle This Swift Conqueror is very good condition and needs to be seen to